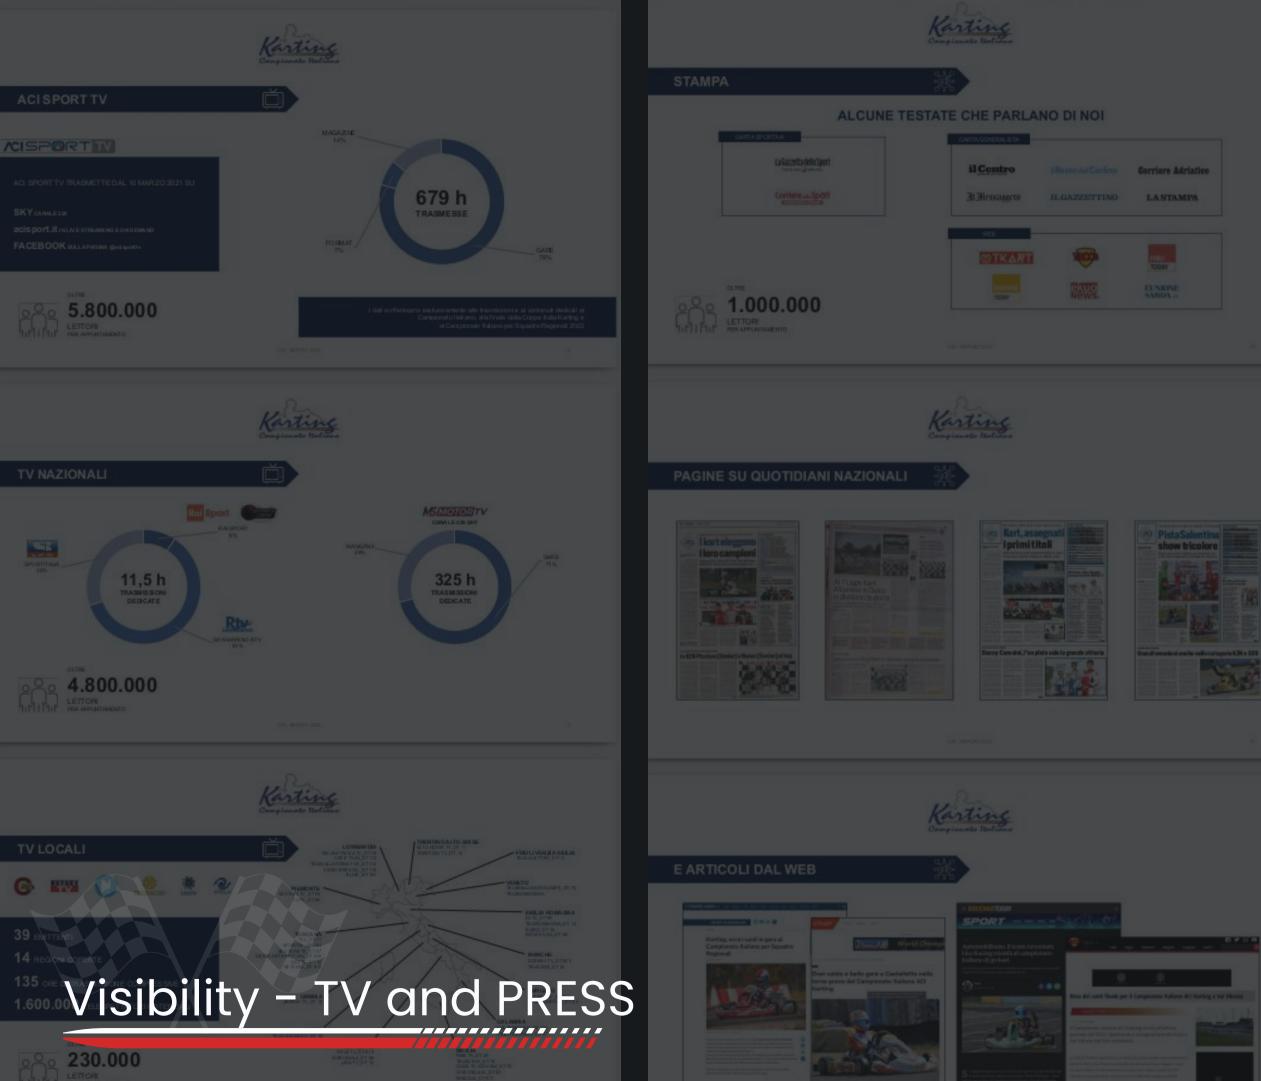

Minardi Management: Promotion of the partnership also through the official channels of Minardi Management.

https://danieleschillaci.com

ACI SPORT TV: in 679 hours of broadcasts over 5,800,000 viewers per appointment NATIONAL TV: in almost 340 hours of broadcasts over 4,800,000 viewers per appointment LOCAL TV: in 135 hours of broadcasts, over 230,000 viewers per appointment

ACI SPORT STAMPA: over 20 newspapers (sports, general, web and national newspapers) with over 1,000,000 readers per appointment