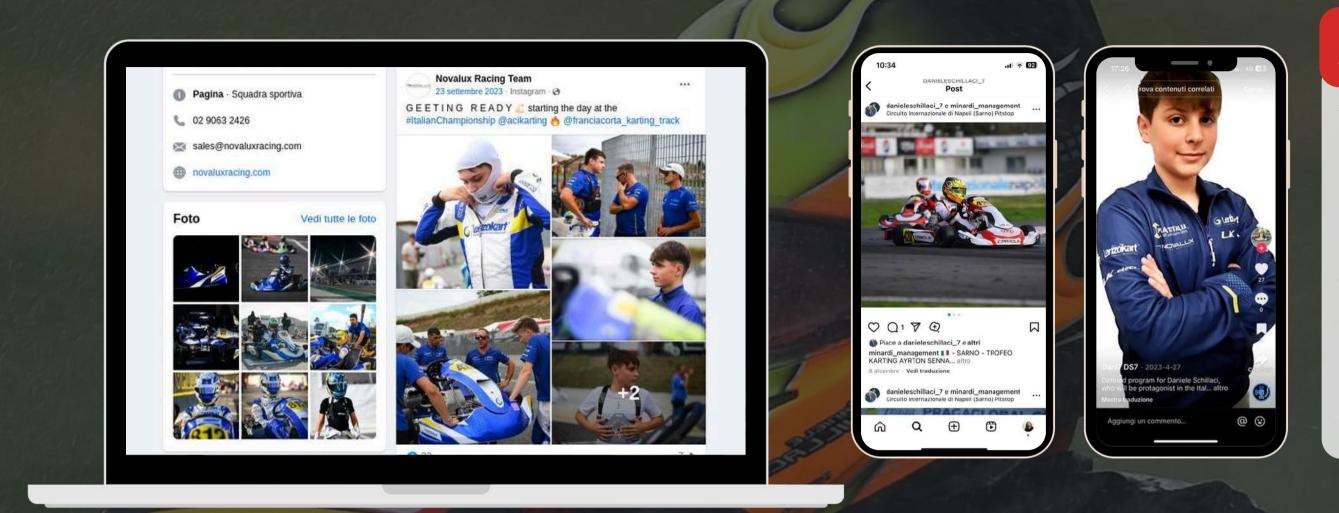

# Visibility - SOCIAL

## **Benefit Sponsorship**

Visibility on social media: logo on the rider and team's web and social channels (Facebook, Instagram, YouTube).

Company Website Link: Insert a direct link to the sponsoring company's website.

Minardi Management: Promotion of the partnership also through the official channels of Minardi Management.

https://danieleschillaci.com

ACI SPORT TV: in 679 hours of broadcasts over 5,800,000 viewers per appointment NATIONAL TV: in almost 340 hours of broadcasts over 4,800,000 viewers per appointment LOCAL TV: in 135 hours of broadcasts, over 230,000 viewers per appointment