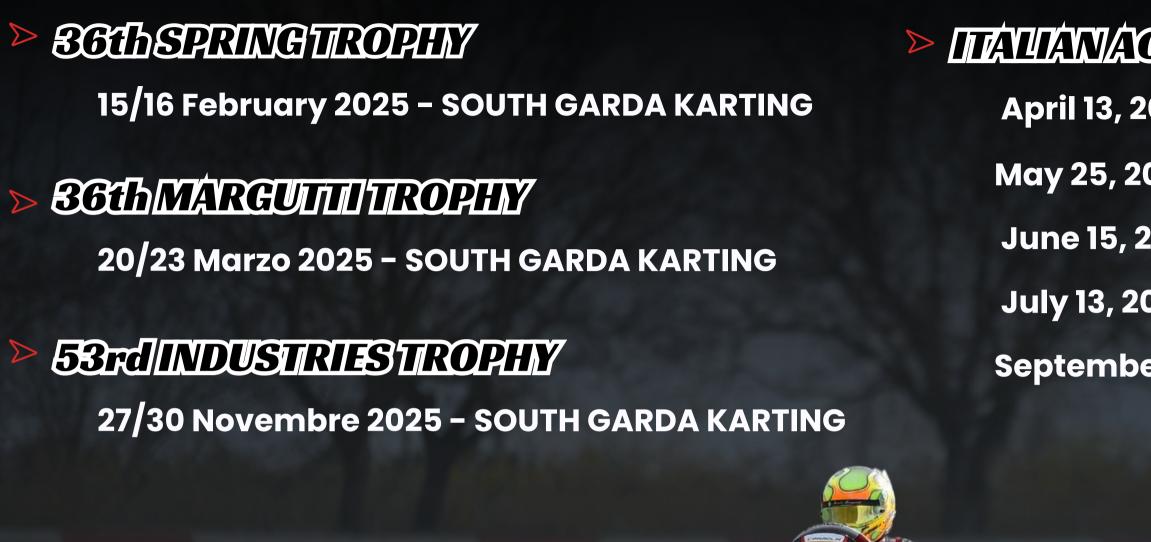

## Season 2025

ITAUAN ACI KARTING CHAMPIONSHIP 2025

- April 13, 2025 UGENTO
- May 25, 2025 VITERBO
- June 15, 2025 SARNO
- **July 13, 2025 CREMONA**
- September 21, 2024 FRANCIACORTA