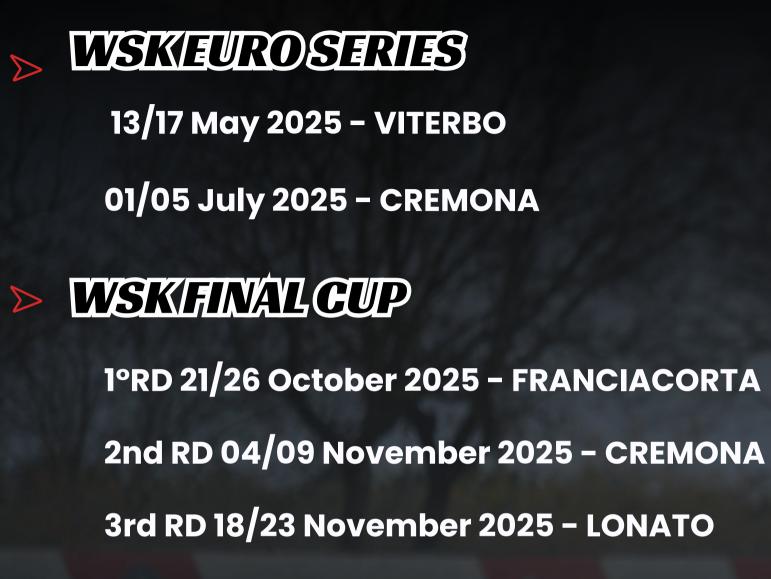

|            |             | .976 | 0.757   | 47.148   |           |       |

## 2024 Season Results



DANIELE SCHILLACI 09.00 Warm up - P6 10.50 Final 1 - P8 13.50 Final 2 - P7 **Final Classification - P7** 

Minardi

**SEVERAL TIMES IN THE TOP 10** 

IN THE **CHAMPIONSHIP RACES** 



## Season 2025



ITAUAN ACI KARTING CHAMPIONSHIP 2025

- April 13, 2025 UGENTO
- May 25, 2025 VITERBO
- June 15, 2025 SARNO
- **July 13, 2025 CREMONA**
- September 21, 2024 FRANCIACORTA















## FLA KARTING WORLD EUP

#### 25/28 September 2025 – CREMONA



# Why sponsor Daniele Schillaci? Discover all the benefits for your brand

## Exhibition on national and international circuits

Reaching a passionate audience

# The Value of Sponsorship

# Brand association with values such as:

# PASSION, INNOVATION, DETERMINATION



**CPAROLIN** 

# Every curve, every overtaking and every victory will be an affirmation of your brand.



# **Benefit Sponsorship**

#### **Forehead:**

inner spoiler

#### **Rear:**

rear wing

#### From:

Left and right belly or engine hood

#### Camion e hospitality:

The logo will also be displayed on the truck and in the hospitality areas.

#### **Display in boxes/tents:**

Brand visibility within the team's technical area.





## Kart Visibi