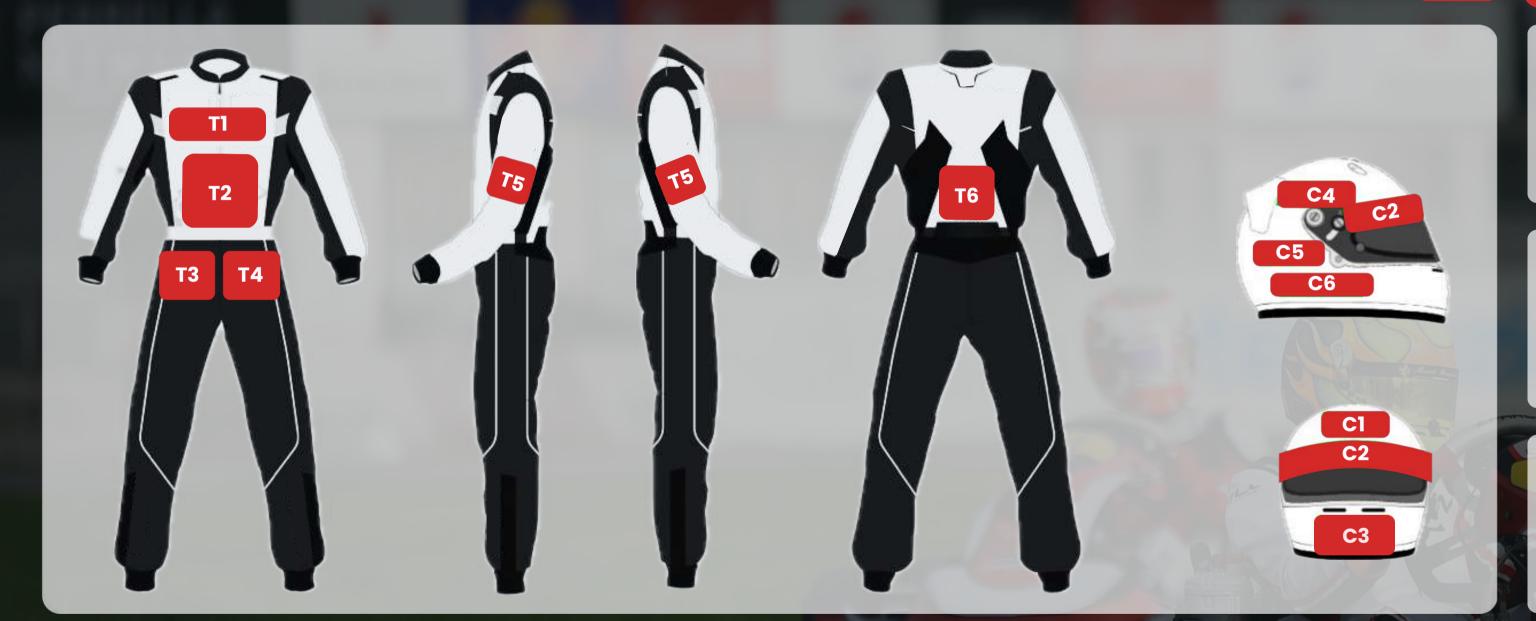

# Clothing Visibility

#### Benefit

#### Sponsorship

The company logo may be visible on the suit

Brand placement on official merchandise.

Possibility to customize the hostesses' clothing too

MLG

**E PAROLI** 

# SIVER

\* Space C5 on helmet Space T5 on suit

\*Space C6 on helmet Space T1 on suit Space to be defined on Kart (Front spoiler) \* Space C4 on helmet Space T2 - T3 on suit No. 2 Spaces to be defined on Kart (front nose)

\*Space C2 and C4 on helmet Space T4 - T6 on suit No. 4 Spaces to be defined on Kart