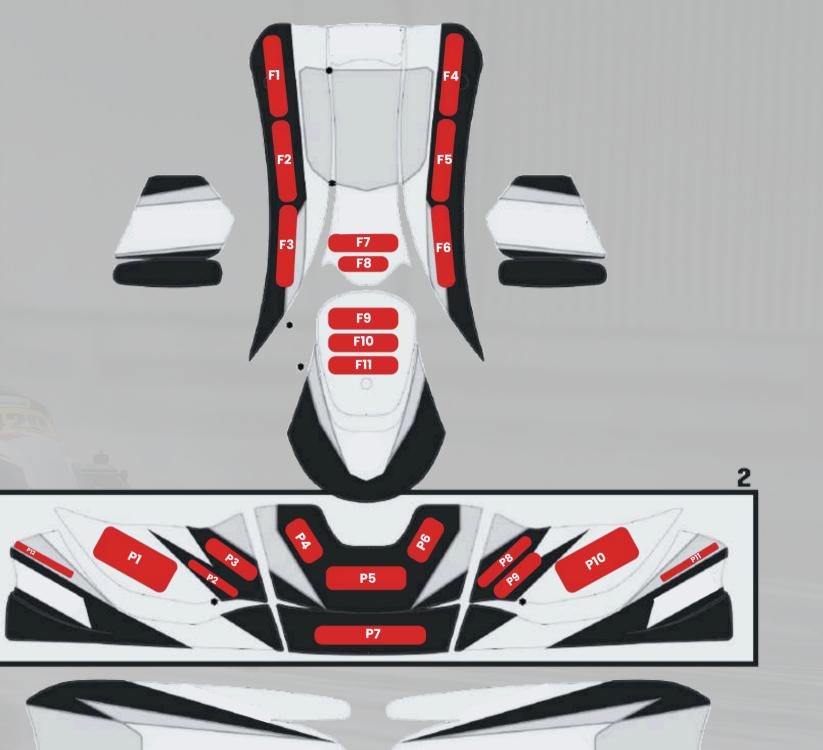

## Kart Visibility

#### Sections available for advertising display

# SIVER

\* Space C5 on helmet Space T5 on suit

\*Space C6 on helmet Space T1 on suit Space to be defined on Kart (Front spoiler) \* Space C4 on helmet Space T2 - T3 on suit No. 2 Spaces to be defined on Kart (front nose)

\*Space C2 and C4 on helmet Space T4 - T6 on suit No. 4 Spaces to be defined on Kart