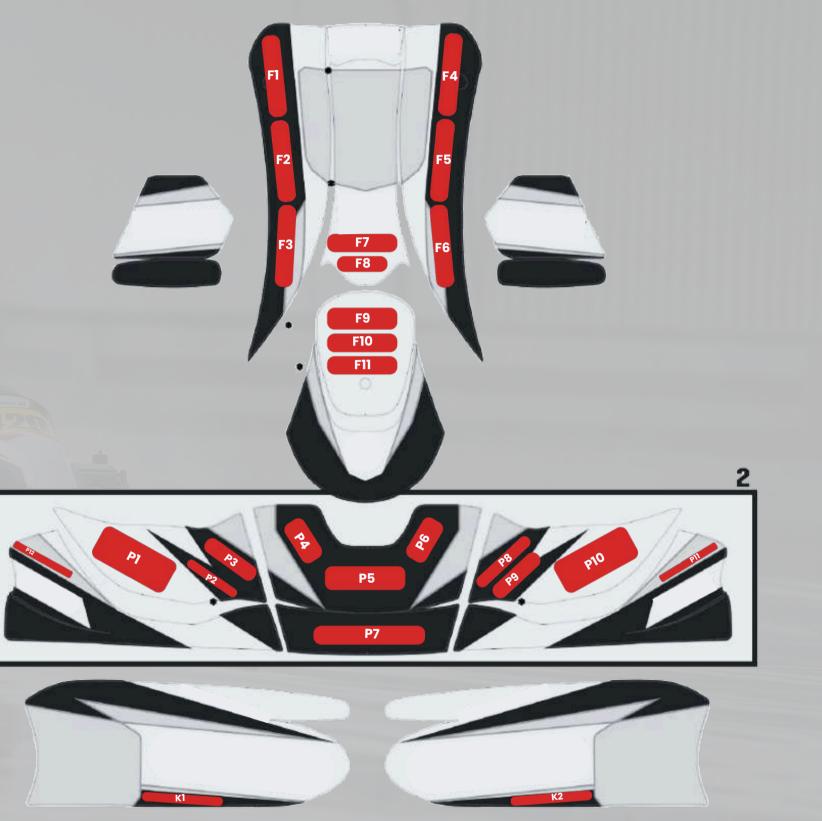

## Kart Visibility

#### Sections available for advertising display

# SIVER

\* Space C5 on helmet Space T5 on suit

\*Space C6 on helmet Space T1 on suit Space to be defined on Kart (Front spoiler) \* Space C4 on helmet Space T2 - T3 on suit No. 2 Spaces to be defined on Kart (front nose)

\*Space C2 and C4 on helmet Space T4 - T6 on suit No. 4 Spaces to be defined on Kart