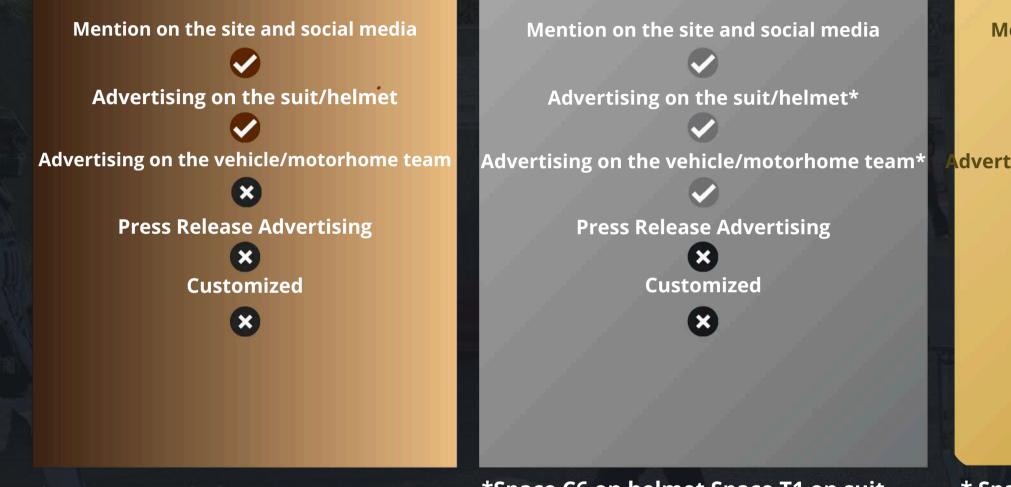

# SIVER

\* Space C5 on helmet Space T5 on suit

\*Space C6 on helmet Space T1 on suit Space to be defined on Kart (Front spoiler) \* Space C4 on helmet Space T2 - T3 on suit No. 2 Spaces to be defined on Kart (front nose)

# A tailor-made package for your brand

# PLATINUM

Mention on the site and social media

Advertising on the suit/helmet\*

dvertising on the vehicle/motorhome team

**Press Release Advertising** 

Customized

X

Mention on the site and social media

Advertising on the suit/helmet\*

Advertising on the vehicle/motorhome team\*

**Press Release Advertising** 

Customized

(pilot availability for events organized by the sponsor company, product displays inside the team tent, etc.)

\*Space C2 and C4 on helmet Space T4 - T6 on suit No. 4 Spaces to be defined on Kart